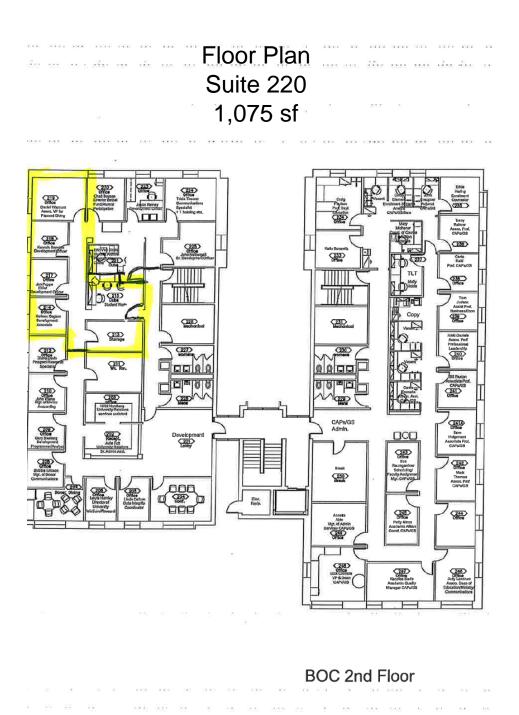

#### Square Feet Available:

SF Available: 1,075

Rates/SF:

Second Floor: \$16.00 PSF Gross Includes Utilities

\*\*All square footages are assumed to be approximate\*\*